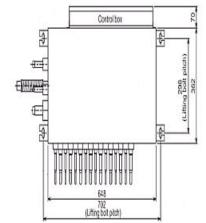

## **Product Details**

| CMB-P104V-GB1                      |                |
|------------------------------------|----------------|
| Number of Connections              | 4              |
| Power Input (kW) Heating (Nominal) | 0.076          |
| Power Input (kW) Cooling (Nominal) | 0.076          |
| Width - mm                         | 648            |
| Depth - mm                         | 432            |
| Height - mm                        | 284            |
| Weight - kg                        | 22             |
| Electrical Supply                  | 220-240v, 50Hz |
| Phase                              | Single         |
| Mains Cable No. Cores              | 3              |
| Running Current (A) - Heating      | 0.32           |
| Running Current (A) - Cooling      | 0.32           |
| Fuse Rating (BS88) - HRC (A)       | 6              |

## Dimension

CMB-P104V-GB1

Upper View >

|               | Α | В   |
|---------------|---|-----|
| CMB-PI04V-GB1 | 3 | 180 |
| CMB-PI08V-GB1 | 7 | 420 |

Telephone: 01707 282880

Email: air.conditioning@meuk.mee.com Website: http://www.mitsubishielectric.co.uk/aircon