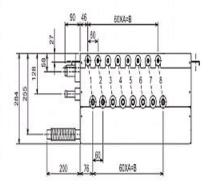

## **Product Details**

| CMB-P104V-GB1                      |                |
|------------------------------------|----------------|
| Number of Connections              | 4              |
| Power Input (kW) Heating (Nominal) | 0.076          |
| Power Input (kW) Cooling (Nominal) | 0.076          |
| Width - mm                         | 648            |
| Depth - mm                         | 432            |
| Height - mm                        | 284            |
| Weight - kg                        | 22             |
| Electrical Supply                  | 220-240v, 50Hz |
| Phase                              | Single         |
| Mains Cable No. Cores              | 3              |
| Running Current (A) - Heating      | 0.32           |
| Running Current (A) - Cooling      | 0.32           |
| Fuse Rating (BS88) - HRC (A)       | 6              |

## Dimension

CMB-P104V-GB1

Upper View >

|               | Α | В   |
|---------------|---|-----|
| CMB-PI04V-GB1 | 3 | 180 |
| CMB-PI08V-GB1 | 7 | 420 |

Telephone: 01707 282880

Email: air.conditioning@meuk.mee.com Website: http://www.mitsubishielectric.co.uk/aircon