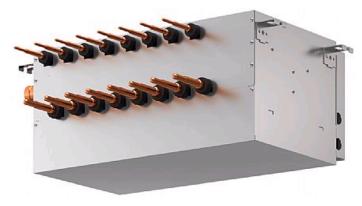

## **CMB-P104V-GB1**

Slave BC Controller

R410A

At the heart of both the R2 and WR2 Series, the BC Controller makes simultaneous heating and cooling possible. It has the inherent 'intelligence' to be the system's decision-maker.

- New brazed connections
- Transfers energy around the system, drawing on energy from the heat source units/outdoor units
- Directing energy as requested by the individual indoor units
- Instructs the heat source unit/outdoor unit on the amount of refrigerant (liquid or gas) that is required to achieve the requested cooling or heating requirements
- Allows unique 2-pipe heat recovery
- HIC Circuit for improved efficiency